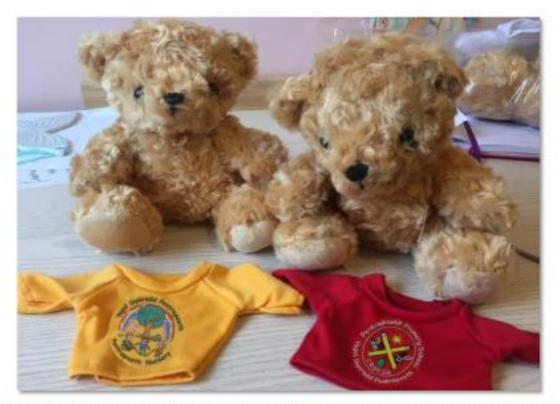

Pentrepoeth Teddies: We have sourced some cute Pentrepoeth Teddies. These will be for sale throughout the whole year. Each fluffy bear comes complete with a printed Pentrepoeth shirt. With two designs to choose from, get yourself an exclusive keepsake that loves warm cuddles and doesn't need a facemask...

## Pentrepoeth Bear £15.00

Bears sit 19cm tall and each come with a full colour printed Pentrepoeth logo (school or nursery).