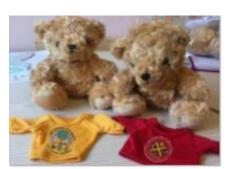

Pentrepoeth Teddies: We have sourced some cute Pentrepoeth Teddies. These will be for sale throughout the whole year. Each fluffy bear comes complete with a printed Pentrepoeth shirt. With two designs to choose from, get yourself an exclusive keepsake that loves warm cuddles and doesn't need a facemask...

## Pentrepoeth Bear £15.00

Bears sit 19cm tall and each come with a full colour printed Pentrepoeth logo (school or nursery).