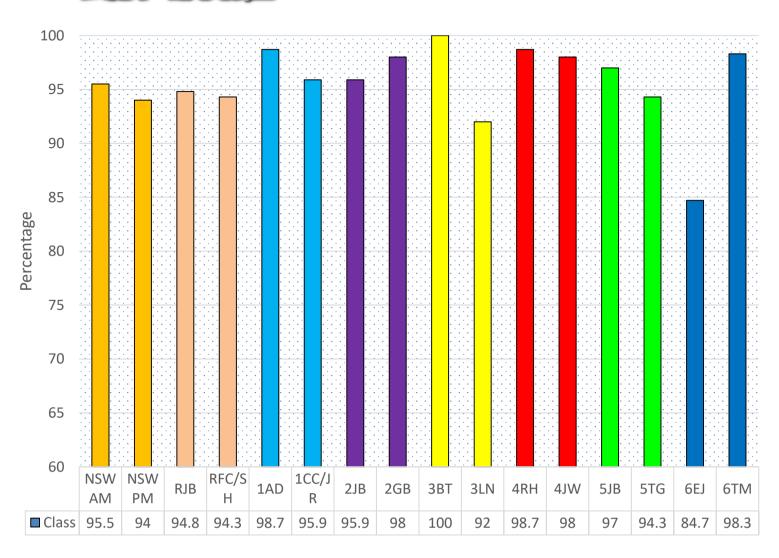

| 10.00am – 11.00am | Breakfast and Story with Santa – Nursery to<br>Year 2                    |
|                                                                       | 2.00pm - 3.20pm   | Year 3 to Year 6 Christmas Parties                                       |
| Wednesday 18 <sup>th</sup><br>December                                | 12.00pm – 1.30pm  | Christmas Dinner Day                                                     |
| Friday 20 <sup>th</sup> December                                      | All Day           | INSET Day 2                                                              |
| Monday 23 <sup>rd</sup> December to<br>Friday 3 <sup>rd</sup> January | 2 Weeks           | Christmas holidays                                                       |





### Last Week.





Well done to Mr Taylor's class last week with 100%