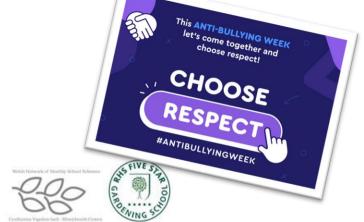

Kind regards, Dean Taylor Headteacher

Last week was anti-bullying week. The theme this year was 'Choose Respect' and in our lessons and assemblies last week we have raised the profile of the week and reminded children of the things they can do if they ever experience bullying.

Our school and cluster approved anti bullying policy is available by clicking here. Our positive behaviour and relationships policy is available here.

The aim of this short leaflet is for you to share with your child in an age appropriate way so that you can reinforce the anti bullying message at home. It is important that children feel safe and happy in school. No school can ever promise that bullying will not occur. We will, however, continue to have zero tolerance of bullying behaviour and will utilise our behaviour policy robustly and to the full where bullying occurs.