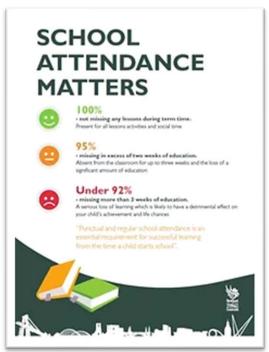

| 10.00am – 11.00am | Breakfast and Story with Santa – Nursery to<br>Year 2                    |
|                                                                       | 2.00pm - 3.20pm   | Year 3 to Year 6 Christmas Parties                                       |
| Wednesday 18 <sup>th</sup><br>December                                | 12.00pm – 1.30pm  | Christmas Dinner Day                                                     |
| Friday 20 <sup>th</sup> December                                      | All Day           | INSET Day 2                                                              |
| Monday 23 <sup>rd</sup> December to<br>Friday 3 <sup>rd</sup> January | 2 Weeks           | Christmas holidays                                                       |





### Last Week.





Well done to Mr Taylor's class last week with 100%