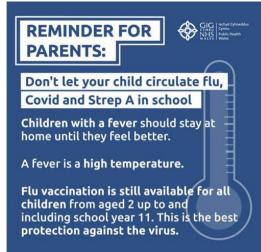

## Dates For Your Diary

| Date                               | Time             | Event/Activity                                                                             |
|------------------------------------|------------------|--------------------------------------------------------------------------------------------|
| November                           |                  |                                                                                            |
| Tuesday 5 <sup>th</sup> November   | 9.00am – 10.00am | Reception – Numeracy Parent Session                                                        |
|                                    |                  |                                                                                            |
| Wednesday 6 <sup>th</sup> November | 9.00am – 1.00pm  | Flu Immunisation – Mop up session for Year 5                                               |
|                                    |                  | and any absent pupils                                                                      |
| Friday 9th Navanahar               | All Day          | FCO Croop Day                                                                              |
| Friday 8 <sup>th</sup> November    | All Day          | ECO Green Day                                                                              |
| Tuesday 12 <sup>th</sup> November  | 9.00am – 10.00am | Reception – Numeracy Parent Session                                                        |
|                                    |                  |                                                                                            |
| Tuesday 12 <sup>th</sup> November  | 3.40pm – 6.30pm  | Parent Consultations – Night 1                                                             |
|                                    |                  |                                                                                            |
| Wednesday 13 <sup>th</sup>         | 3.40pm – 6.30pm  | Parent Consultations – Night 2                                                             |
| November                           |                  |                                                                                            |
| Thursday 14 <sup>th</sup> November | 9.00am – 10.00am | ALN Coffee Morning for Parents                                                             |
| ,                                  |                  |                                                                                            |
| Friday 15 <sup>th</sup> November   | All Day          | Children in Need                                                                           |
|                                    |                  |                                                                                            |
| Tuesday 19 <sup>th</sup> November  | 9.00am – 10.00am | Reception – Numeracy Parent Session                                                        |
|                                    |                  |                                                                                            |
| Tuesday 26 <sup>th</sup> November  | 9.00am – 10.00am | Reception – Numeracy Parent Session                                                        |
| Friday 20th Navambar               | All Day          | Non Uniform Day — In eychange for a denation                                               |
| Friday 29 <sup>th</sup> November   | All Day          | Non-Uniform Day – In exchange for a donation<br>of an item to be used in our PTA's Rainbow |
|                                    |                  | Raffle                                                                                     |