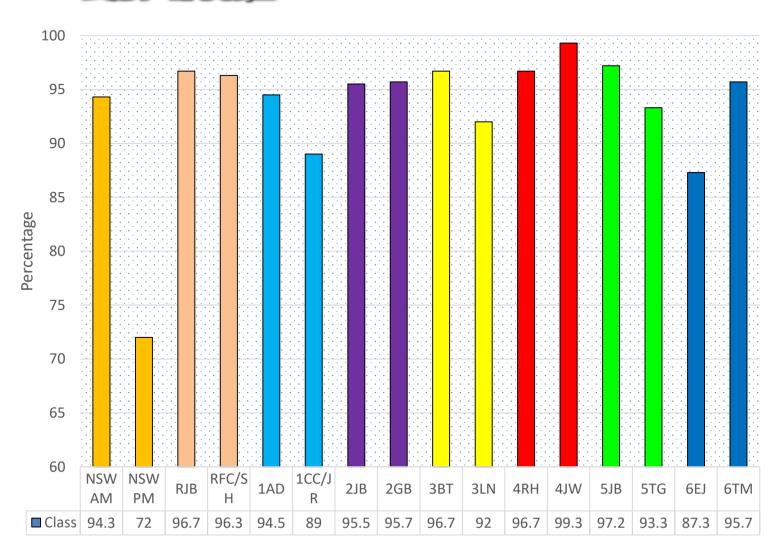

# Aftendance

## Last Week.

Well done to Mr Willmore's class for the last week of half term.