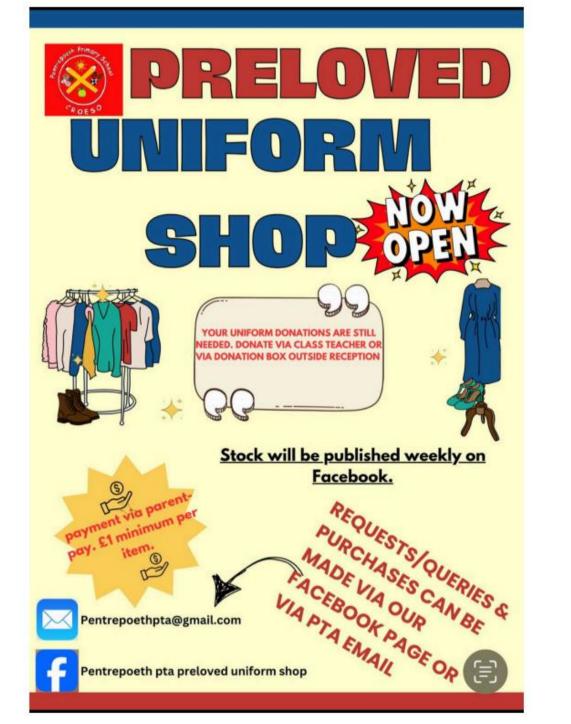

ht, Shower Gel, Apple juice, Bassetts, Pepsi max, Lynx, Mars bar, Socks, Baileys, Candles

YEAR 3 & YEAR 4 - BLUE OR PURPLE Bombay Sapphire, Oreo, Haribo, Roses, Pretzels, Quality Street, Cadburys, Ribena, Doritos, Bubble bath

White chocolate, Soap, Mints, Candles, Wine, Prosecco, Lindt, Flakes, Jelly babies, Toblerone

Other items to consider- Scarves, Clothes, Games, Toys, Stationery Any alcohol must be handed to teachers

Donations can be brought in during week commencing 25th November

Pentrepoethpta@gmail.com



**FESTIVE FUN DAY TUESDAY 3RD DECEMBER DURING SCHOOL DAY** 

GIFT STALL - PICK 1 GIFT FOR A LOVED ONE AND GET IT WRAPPED £1-£2 XMAS CRAFTS - 50P 5 X XMAS THEME GAMES - 50P EACH CHILDREN CAN BRING IN UP TO £5 **PAYMENT VIA PARENTPAY BEFORE 2ND** DEC OR CASH ON THE DAY

1









## Chartwells

WEEK 1 W/C: 04/11, 25/11, 16/12, 06/01, 27/01, 17/02, 10/03, 31/03

|   | MONDAY