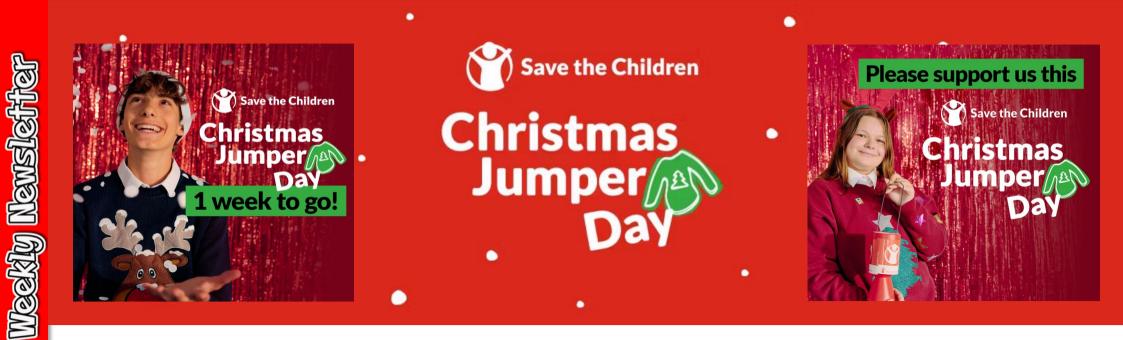

**Christmas Jumper Day** – Will be held on Friday 6<sup>th</sup> December. Children can wear their Christmas jumpers to school on this day. Cash donations can be made on the day with all proceeds going to 'Save the Children' More information can be found further on in the newsletter.

Kind regards,

Dean Taylor Headteacher

**On Friday 6<sup>th</sup> December**, our school will be taking part in Save the Children's Christmas Jumper Day. We know times are tough, so please remember that £1 is only a suggested donation - and if you can't donate, or you can spare less, that's fine too. Any amount - 10p, 20p, 50p - makes you an awesome fundraiser! This year, donating £2 could buy a packet of seeds for a family in Kenya to grow their own food, after drought has killed their crops. Raising just £6 could make all the difference for people in Gaza who are struggling to access drinkable water – providing a pack of 12 water bottles.

There's no need to buy a new jumper. You could upcycle an old jumper, get crafty or head to your local charity shop to buy a pre-loved festive knit. If you want to get creative and decorate a jumper, the Christmas Jumper Day website contains lots of fun craft ideas. We'd appreciate your support to make Save the Children's Christmas Jumper Day a success. Together, we can make the world better with a sweater. Thank you for your support.

Teachers will collect cash donations on the day.

| Date                                | Time             | Event/Activity                      |
|-------------------------------------|------------------|-------------------------------------|
| Monday 9 <sup>th</sup> December     | 9.15am – 9.45am  | Nursery am & pm – Christmas Concert |
|                                     | 2.00pm – 3.30pm  | Year 5/6 Christmas Concert          |
|                                     |                  |                                     |
| Tuesday 10 <sup>th</sup> December   | 9.30am – 11.00am | Year 5/6 Christmas Concert          |
|                                     | 2.00pm – 3.30pm  | Year 3/4 Christmas Concert          |
|                                     |                  |                                     |
| Wednesday 11 <sup>th</sup> December | 9.30am – 11.00am | Year 3/4 Christmas Concert          |
|                                     | 2.00pm – 3.30pm  | Year 1/2 Christmas Concert          |
|                                     |                  |                                     |
| Thursday 12 <sup>th</sup> December  | 9.30am – 11.00am | Year 1/2 Christmas Concert          |
|                                     | 2.00pm – 3.30pm  | Reception Christmas Concert         |
|                                     |                  |                                     |
| Friday 13 <sup>th</sup> December    | 9.30am – 11.00am | Reception Christmas Concert         |
|                                     |                  |                                     |
|                                     |                  |                                     |