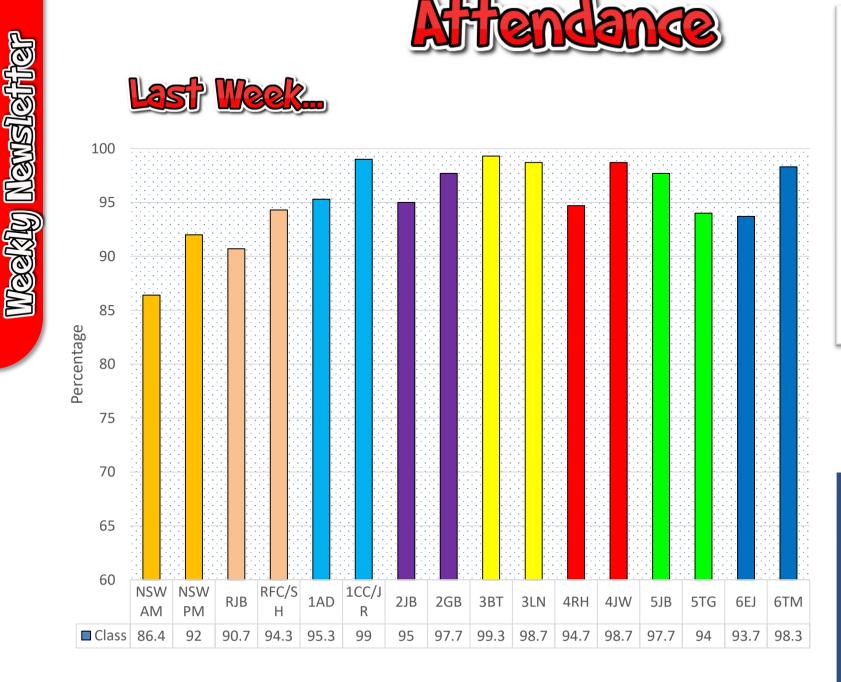

Year 3 to Year 6 Christmas Parties                                                                |
| Wednesday 18 <sup>th</sup><br>December                                | 12.00pm – 1.30pm                                        | Christmas Dinner Day                                                                              |
| Friday 20 <sup>th</sup> December                                      | All Day                                                 | INSET Day 2                                                                                       |
| Monday 23 <sup>rd</sup> December to<br>Friday 3 <sup>rd</sup> January | 2 Weeks                                                 | Christmas holidays                                                                                |







Well done to Mr Taylor's class last week!