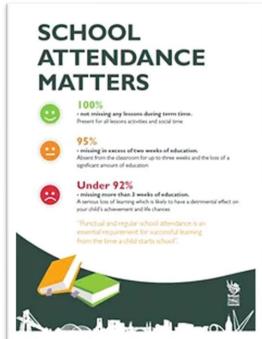

|
|                                                                       | 2.00pm - 3.20pm                     | Year 3 to Year 6 Christmas Parties                                       |
| Wednesday 18 <sup>th</sup><br>December                                | 12.00pm – 1.30pm                    | Christmas Dinner Day                                                     |
| Friday 20 <sup>th</sup> December                                      | All Day                             | INSET Day 2                                                              |
| Monday 23 <sup>rd</sup> December to<br>Friday 3 <sup>rd</sup> January | 2 Weeks                             | Christmas holidays                                                       |



# Aftendance

### Last Week.





Well done to Mrs
Drummond's class last
week!