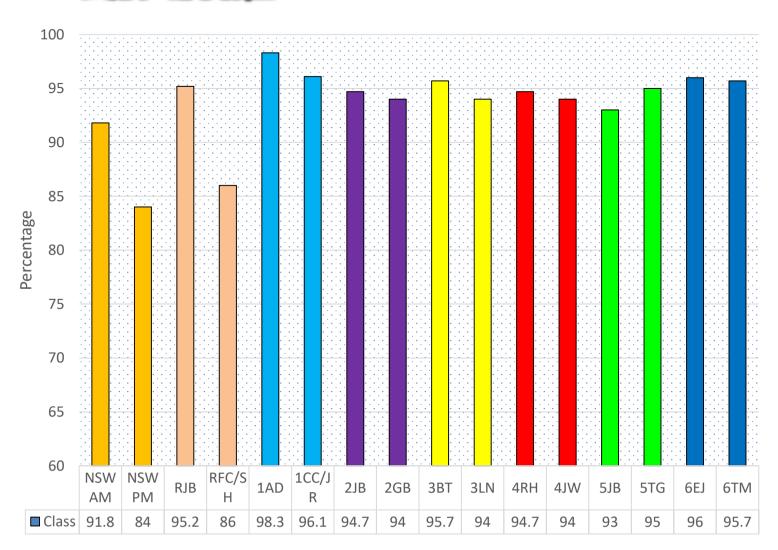

|
|                                                                       | 2.00pm - 3.20pm                     | Year 3 to Year 6 Christmas Parties                                       |
| Wednesday 18 <sup>th</sup><br>December                                | 12.00pm – 1.30pm                    | Christmas Dinner Day                                                     |
| Friday 20 <sup>th</sup> December                                      | All Day                             | INSET Day 2                                                              |
| Monday 23 <sup>rd</sup> December to<br>Friday 3 <sup>rd</sup> January | 2 Weeks                             | Christmas holidays                                                       |



# Aftendance

### Last Week.





Well done to Mrs
Drummond's class last
week!