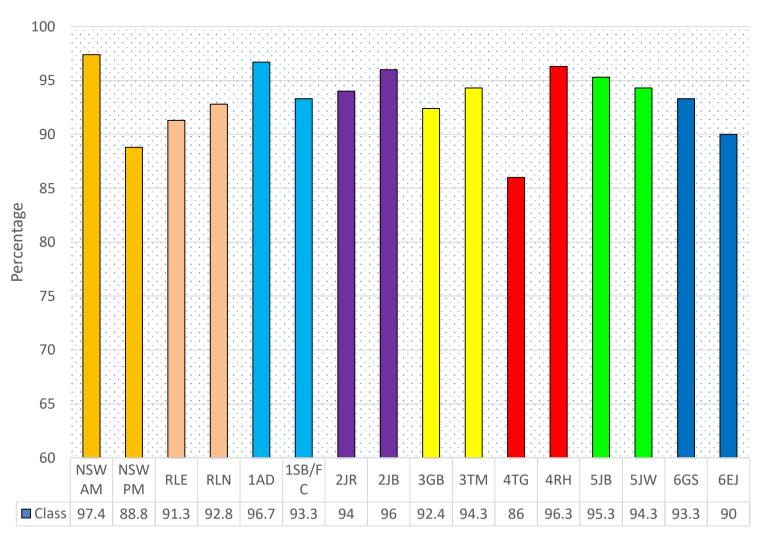

m<br>starts    | Half Term<br>ends         | Term ends               |
|--------|-------------------------|------------------------|---------------------------|-------------------------|
| Autumn | Mon 2<br>September 2024 | Mon 28<br>October 2024 | Fri 1<br>November<br>2024 | Fri 20<br>December 2024 |
| Spring | Mon 6 January           | Mon 24                 | Fri 28                    | Fri 11 April            |
|        | 2025                    | February 2025          | February 2025             | 2025                    |
| Summer | Mon 28 April            | Mon 26 May             | Fri 30 May                | Mon 21 July             |
|        | 2025                    | 2025                   | 2025                      | 2025                    |



# Aftendance

### Last Week.





Well done to Morning Nursery Last week!



# Follow us on X

#### Keep up to date with news and our learning on X!

@PPSMrsRose

@PPSMissBlair

@PPSMrHall
@PPSMrsBaxter

@PPSMrsJones1
@PPSMrsSymes

Class/ Area X

Main School @PentrepoethPrim

Nursery – Miss Williams
Reception – Mr Nocivelli
Reception – Miss Ellis

@PPSMrNocivelli
@PPSMrNocivelli
@PPSMissEllis

Year 1 Mrs Batrouni

and Mrs Cleaves @PPSMrsBatrouni

Year 1- Mrs Drummond <u>@PPSMrsDrummond</u>

Year 2- Mrs Beard @PPSMrsBeard2jb

Year 2 – Mrs Rose

Year 3 – Mr Merriman @PPSMrmerriman

Year 3 – Miss Blair

Year 4 – Mrs Gooding @PPSMrsGooding

Year 4 – Mr Hall

Year 5 – Mrs Baxter

Year 5 – Mr Willmore <u>@PPSMrWillmore</u>

Year 6 – Mrs Jones

Year 6 – Mrs Symes





01633 896101

www.pentrepoethprimary.co.uk

Pentrepoeth.pr