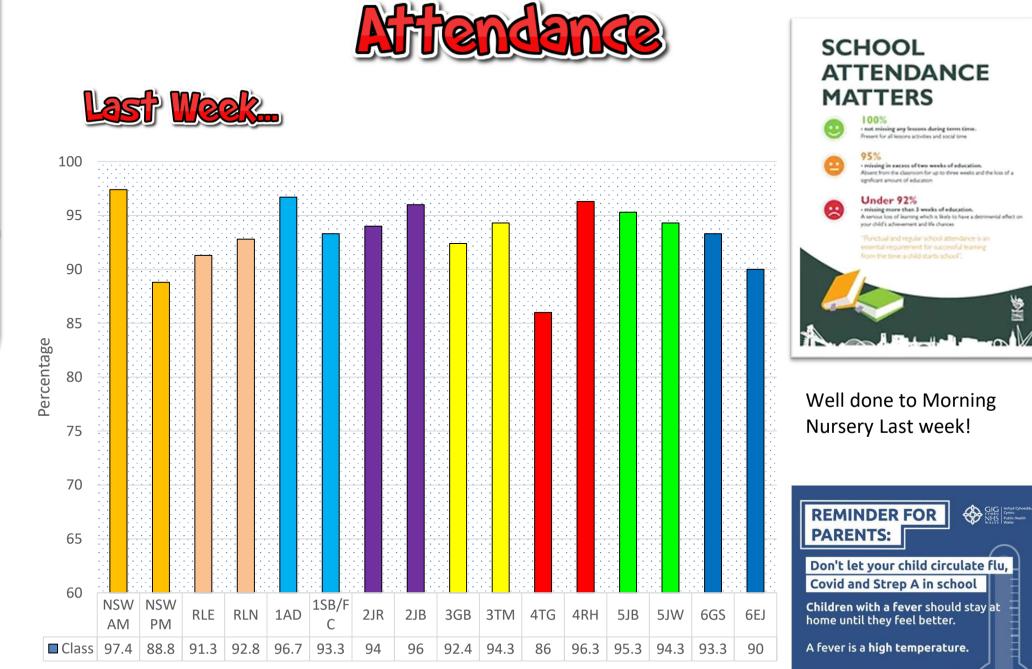

t                   | Half Term<br>starts    | Half Term<br>ends         | Term ends               |
|--------|-------------------------|------------------------|---------------------------|-------------------------|
| Autumn | Mon 2<br>September 2024 | Mon 28<br>October 2024 | Fri 1<br>November<br>2024 | Fri 20<br>December 2024 |
| Spring | Mon 6 January           | Mon 24                 | Fri 28                    | Fri 11 April            |
|        | 2025                    | February 2025          | February 2025             | 2025                    |
| Summer | Mon 28 April            | Mon 26 May             | Fri 30 May                | Mon 21 July             |
|        | 2025                    | 2025                   | 2025                      | 2025                    |





Weekly Newslefter

Flu vaccination is still available for all children from aged 2 up to and including school year 11. This is the best protection against the virus.



# Keep up to date with news and our learning on X! Class/Area X Main School @PentrepoethPrim



<u>@PPSMrsWilliams</u> <u>@PPSMrNocivelli</u> @PPSMissEllis

@PPSMrsBatrouni@PPSMrsDrummond@PPSMrsBeard2jb@PPSMrsRose@PPSMrsRose@PPSMrsBlair@PPSMrsGooding@PPSMrsGooding@PPSMrsBaxter@PPSMrsBaxter@PPSMrsJones1@PPSMrsSymes





#### 01633 896101



www.pentrepoethprimary.co.uk



Pentrepoeth.primary@newportschools.wales