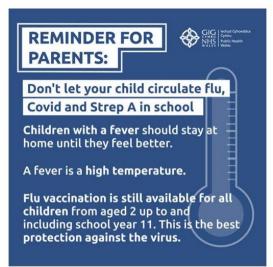

| 2.00pm - 3.20pm                     | Year 3 to Year 6 Christmas Parties                                       |
| Wednesday 18 <sup>th</sup><br>December                                | 12.00pm – 1.30pm                    | Christmas Dinner Day                                                     |
| Friday 20 <sup>th</sup> December                                      | All Day                             | INSET Day 2                                                              |
| Monday 23 <sup>rd</sup> December to<br>Friday 3 <sup>rd</sup> January | 2 Weeks                             | Christmas holidays                                                       |



# Aftendance

## Last Week.





Well done to Mr Merriman's class for the last week of half term.