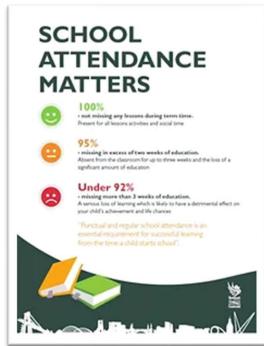

# Aftendance

## Last Week.

Well done to Mr Merriman's class for the last week of half term.