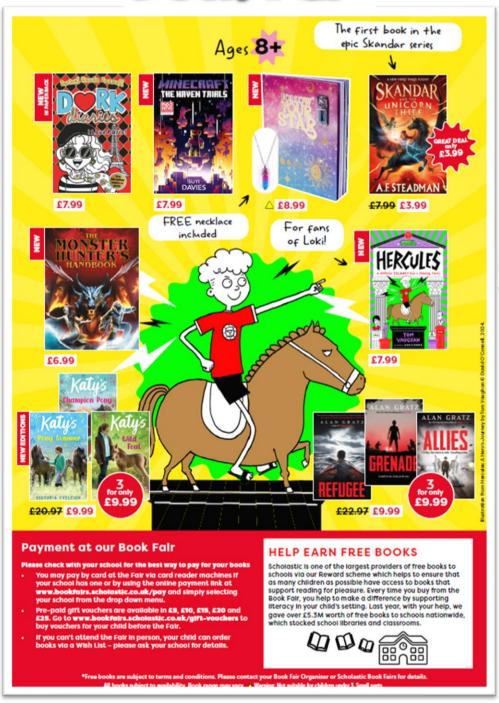

Parent Consultations – These will take place on Tuesday 12th and Wednesday 13th November. Text messages for bookings have all been sent out. Please let us know if you have not received this. There will also be a book fair available in the foyer of the school on both nights, if you wish to buy any books.

# Book Fair

## Running in the school foyer this week!