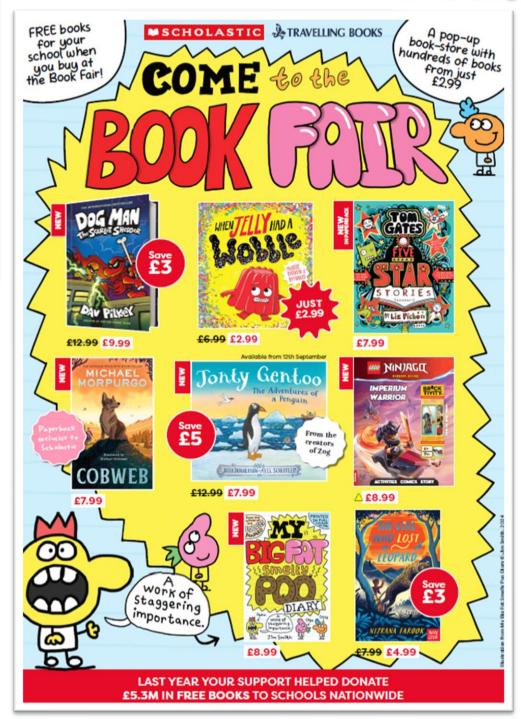

Parent Consultations – These will take place on Tuesday 12th and Wednesday 13th November. Text messages for bookings have all been sent out. Please let us know if you have not received this. There will also be a book fair available in the foyer of the school on both nights, if you wish to buy any books.

# Book Fair

## Running in the school foyer this week!