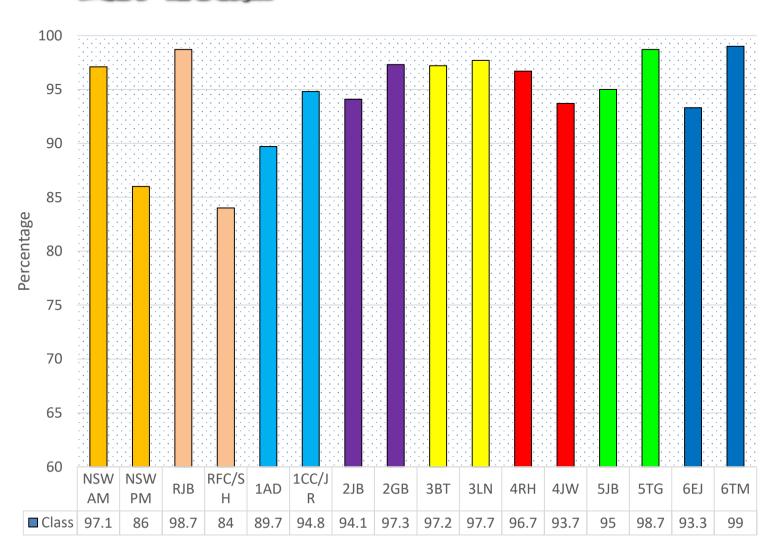

# Aftendance

## Last Week.

Well done to Mr Merriman's class for the last week of half term.