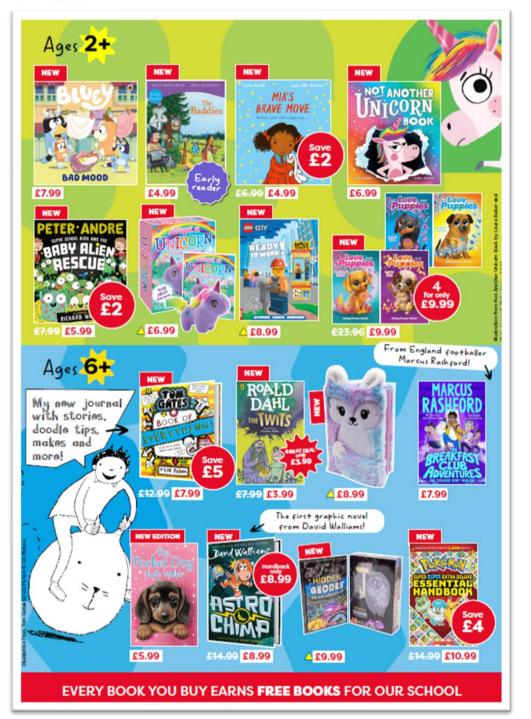

Parent Consultations – These will take place on Tuesday 12th and Wednesday 13th November. Text messages for bookings have all been sent out. Please let us know if you have not received this. There will also be a book fair available in the foyer of the school on both nights, if you wish to buy any books.

# Book Fair

## Running in the school foyer this week!