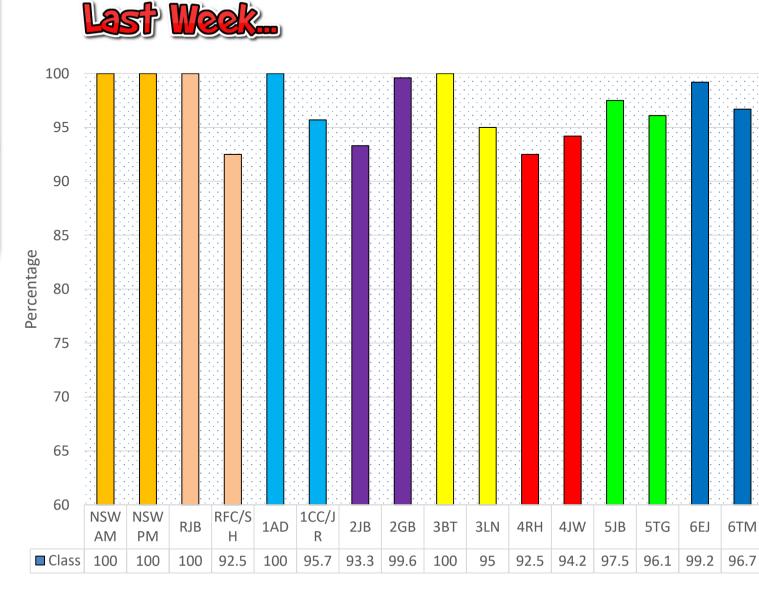

|
| 2 Weeks                                                           | Christmas holidays                                                                                                                                                                                                                        |
|                                                                   | 1.00pm - 1.30pm<br>2.00pm - 3.30pm<br>9.30am - 11.00am<br>2.00pm - 3.30pm<br>9.30am - 11.00am<br>2.00pm - 3.30pm<br>9.30am - 11.00am<br>2.00pm - 3.30pm<br>9.30am - 11.00am<br>10.00am - 11.00am<br>10.00am - 11.00am<br>10.00pm - 3.20pm |











Well done to all of our classes with 100% last week.