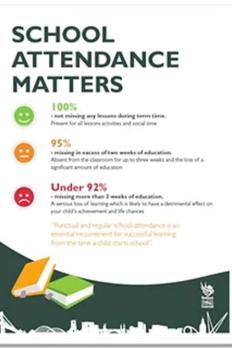

**Gwent Music** – Peripatetic music lessons are now fully up and running. If you are interested please look and book via the website. Click <u>here</u>.

**Attendance** – I will be looking at attendance figures for children for last year and will be issuing letters to parents on a termly basis so that you can monitor progress. Information regarding attendance can be found on our website by clicking <u>here</u>. Holidays during school term are not authorised except in exceptional circumstances. If your child is going to be absent from school then you must complete the form here **2 weeks prior to the planned absence**. Information and application available <u>here</u>.