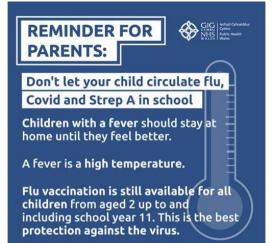

|
| 2 Weeks                                                           | Christmas holidays                                                                                                                                                                                                                        |
|                                                                   | 1.00pm - 1.30pm<br>2.00pm - 3.30pm<br>9.30am - 11.00am<br>2.00pm - 3.30pm<br>9.30am - 11.00am<br>2.00pm - 3.30pm<br>9.30am - 11.00am<br>2.00pm - 3.30pm<br>9.30am - 11.00am<br>10.00am - 11.00am<br>10.00am - 11.00am<br>10.00pm - 3.20pm |











Well done to all of our classes with 100% last week.