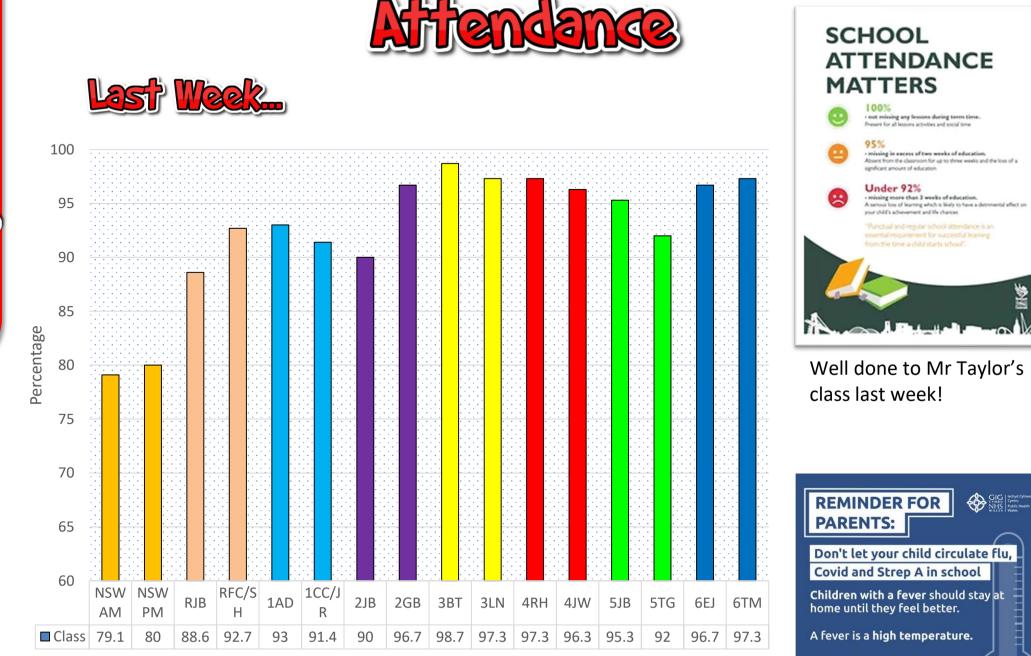

Weekly Newslefter

Flu vaccination is still available for all children from aged 2 up to and including school year 11. This is the best protection against the virus.